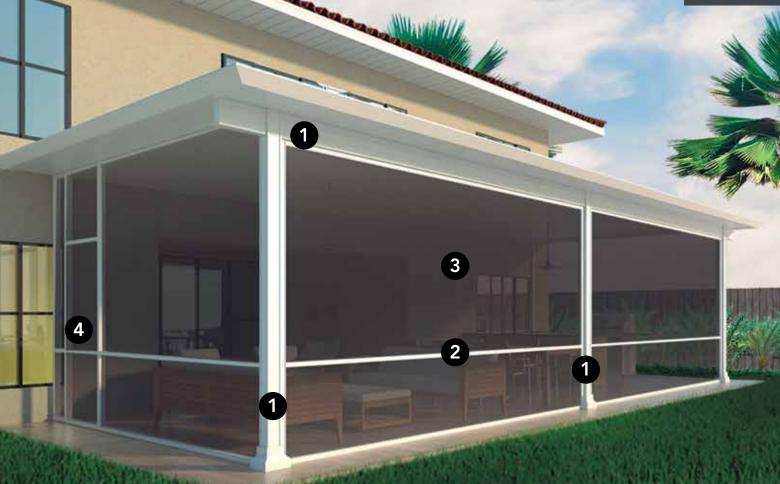

Designed from the ground up to be the most attractive screen wall system on the planet, the Dolce hides all of the screws and fasteners that make a standard screen wall look like an erector set.

DOLCE SEAMLESS SCREEN

- Concealed fasteners at all connections keep your screen walls clean and spotless looking
- 2. Heavy gauge aluminum extrusion is 50% thicker than standard screen framing, which gives your patio a much stronger feel
- 3. Configure your screen walls to be fully open, or add a chair rail to give them a more traditional feel
- 4. High Strength, designer screen doors can handle abuse and last for a lifetime