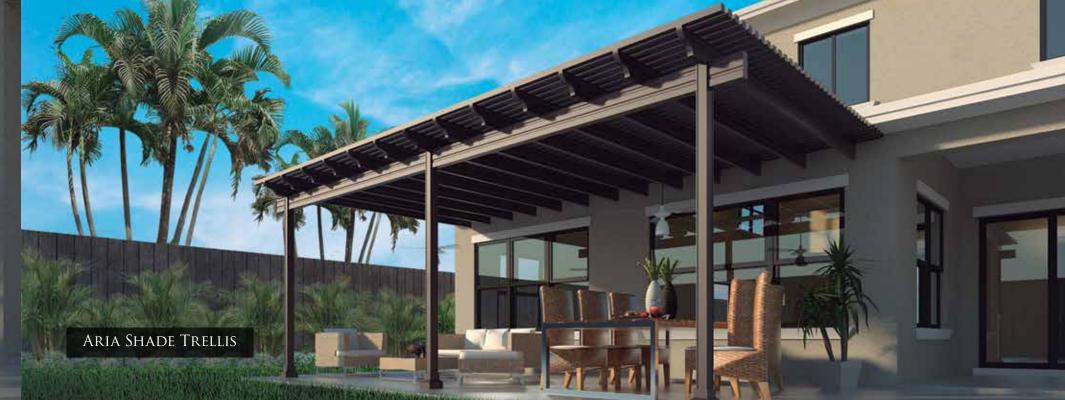

The Aria shade trellis was designed from the ground up to serve two purposes, first, to be a stunning work of art in your backyard, and second, to provide shade so you can enjoy the outdoors all summer long. The Aria shade trellis, although it looks similar to a wooden shade trellis, incorporates high strength, low maintenance extruded aluminum so you can spend your weekends enjoying yourself, instead of repainting.