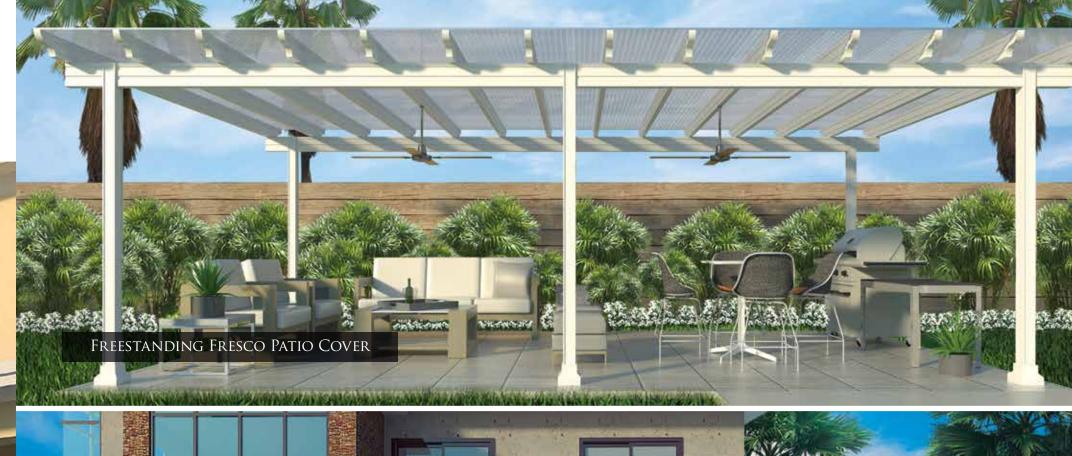

Keeping your patio light, bright, airy, AND dry is now possible, thanks to the Fresco Patio Cover. Incorporating a decorative translucent pearl, polycarbonate roofing system means your patio can have 70% of the suns light pass right through, while keeping out the rain and reducing heat transfer into the space by up to 60%.

2

- Pergola trusses provide a beautiful, natural look
- 2. Polycarbonate roofing lets in just the right amount of sun and keeps out the rain
- 3. Sculpted header
- 4. Sculpted posts
- 5. Custom post covers
- 6. Strong, but simple connections