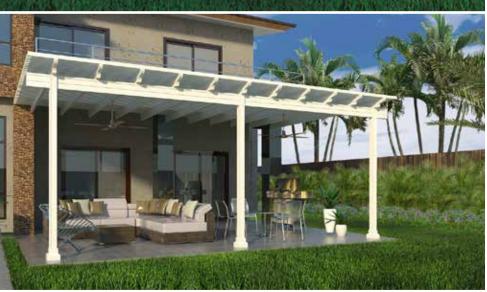

### THE RENAISSANCE PRODUCT LINE

Decorative framed look, aluminum simplicity and a price you will love, means your patio can be both beautiful, and practical. Taking our Moderno Patio Roof, and adding decorative aluminum truss ends provides that extra touch that most patios are missing, and at the same price point as the "Aluminum-Wood" type products.

- Decorative truss ends provide a wood framed look and decorative appeal
- 2. High strength, insulated aluminum roof panels
- 3. Sculpted header
- 4. Sculpted posts
- 5. Custom post covers
- 6. Custom gutter system
- 7. Strong, but simple connections