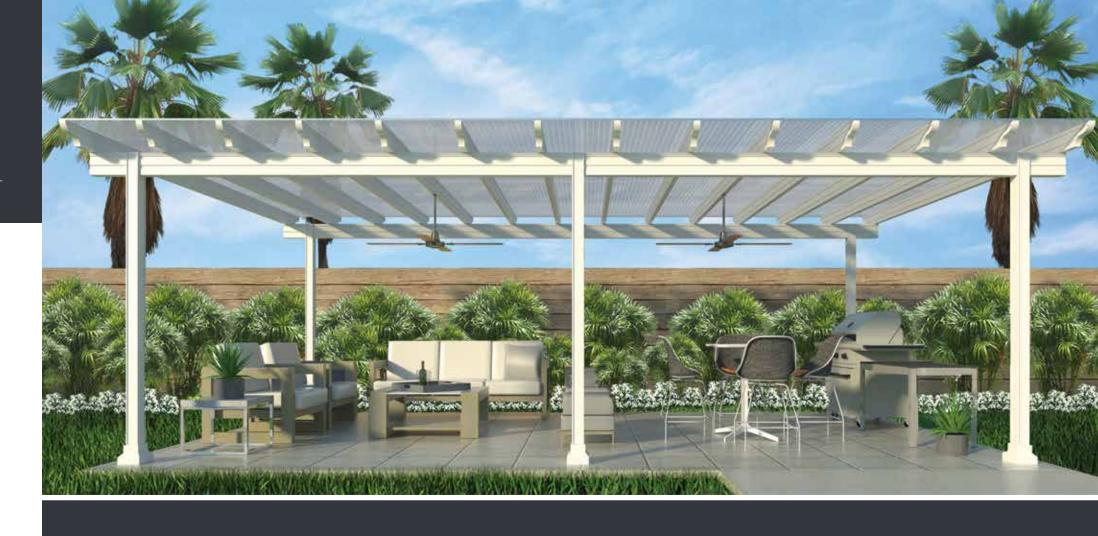

### THE RENAISSANCE PRODUCT LINE

Decorative framed look, aluminum simplicity and a price you will love, means your patio can be both beautiful, and practical. Taking our Moderno Patio Roof, and adding decorative aluminum truss ends provides that extra touch that most patios are missing, and at the same price point as the "Aluminum-Wood" type products.

- Decorative truss ends provide a wood framed look and decorative appeal
- 2. High strength, insulated aluminum roof panels
- 3. Sculpted header
- 4. Sculpted posts
- 5. Custom post covers
- 6. Custom gutter system
- 7. Strong, but simple connections