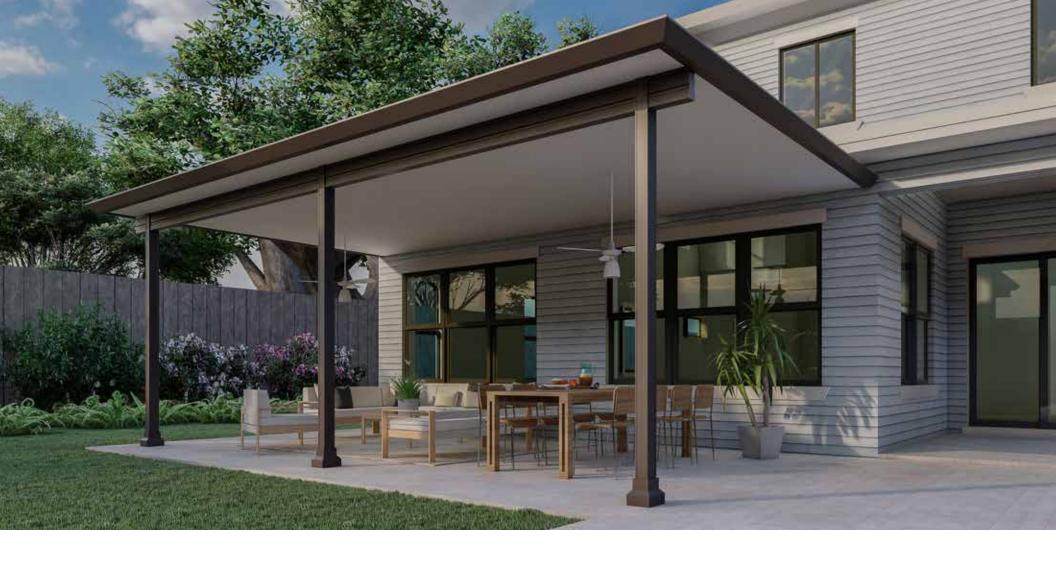

### THE RENAISSANCE PRODUCT LINE

Decorative framed look, aluminum simplicity and a price you will love, means your patio can be both beautiful, and practical. Taking our Moderno Patio Roof, and adding decorative aluminum truss ends provides that extra touch that most patios are missing, and at the same price point as the "Aluminum-Wood" type products.

- Decorative truss ends provide a wood framed look and decorative appeal
- 2. High strength, insulated aluminum roof panels
- 3. Sculpted header
- 4. Sculpted posts
- 5. Custom post covers
- 6. Custom gutter system
- 7. Strong, but simple connections