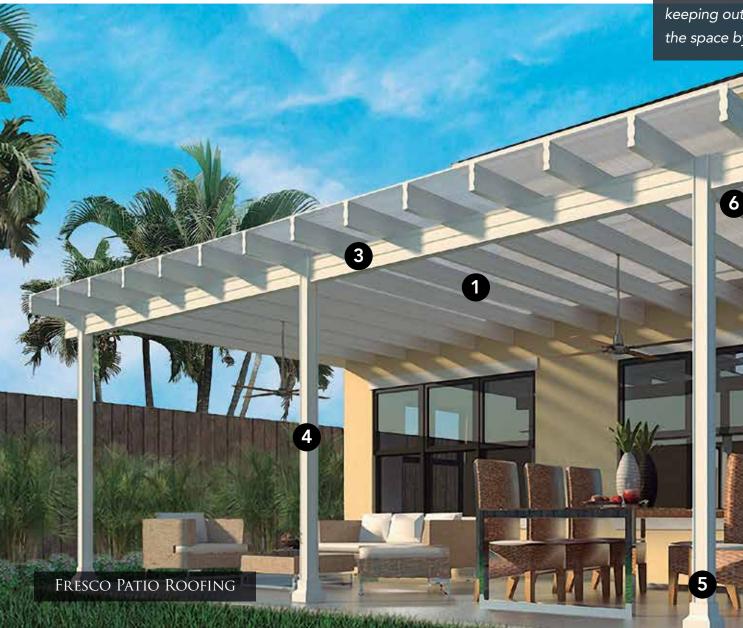

Keeping your patio light, bright, airy, AND dry is now possible, thanks to the Fresco Patio Cover. Incorporating a decorative translucent pearl, polycarbonate roofing system means your patio can have 70% of the suns light pass right through, while keeping out the rain and reducing heat transfer into the space by up to 60%.

2

- Pergola trusses provide a beautiful, natural look
- 2. Polycarbonate roofing lets in just the right amount of sun and keeps out the rain
- 3. Sculpted header
- 4. Sculpted posts
- 5. Custom post covers
- 6. Strong, but simple connections