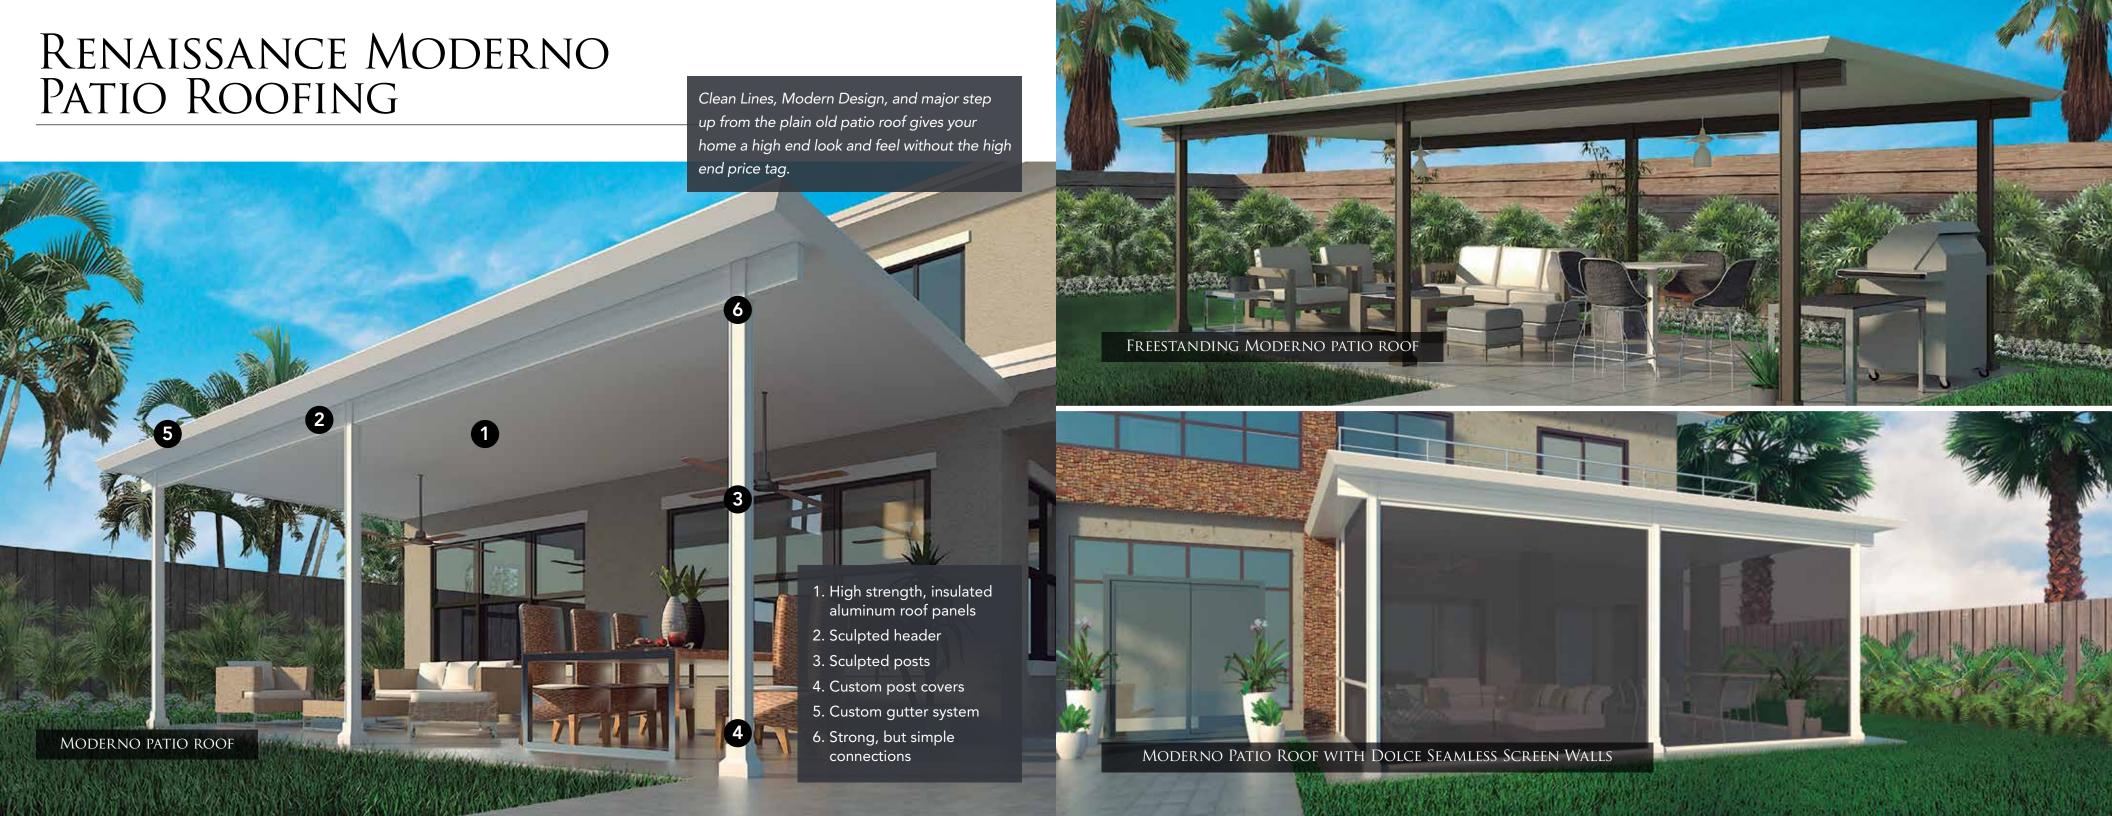

### THE RENAISSANCE PRODUCT LINE

Decorative framed look, aluminum simplicity and a price you will love, means your patio can be both beautiful, and practical. Taking our Moderno Patio Roof, and adding decorative aluminum truss ends provides that extra touch that most patios are missing, and at the same price point as the "Aluminum-Wood" type products.

- Decorative truss ends provide a wood framed look and decorative appeal
- 2. High strength, insulated aluminum roof panels
- 3. Sculpted header
- 4. Sculpted posts
- 5. Custom post covers
- 6. Custom gutter system
- 7. Strong, but simple connections