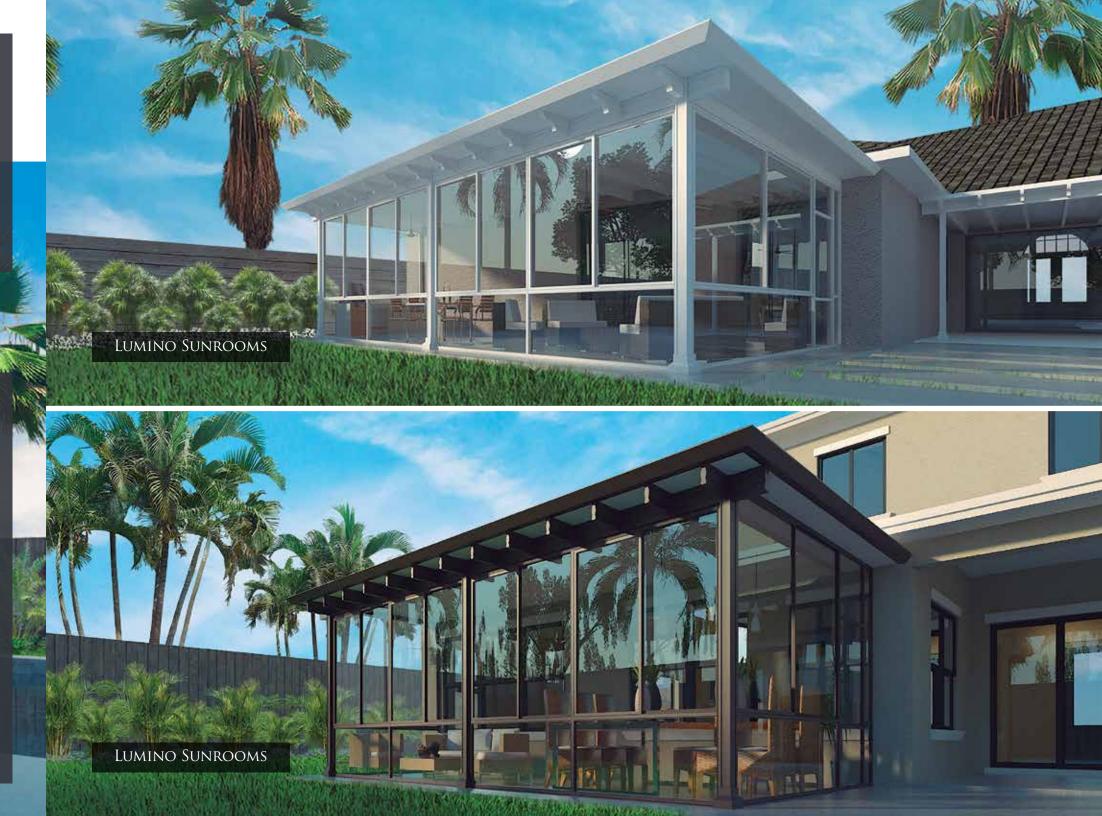

LUMINO SUNROOMS

Love the outdoors, but don't always love the weather? Enclose your space with Claro Sunroom Walls. We designed our Claro Sunroom beams to allow any type of window or door to be installed in any one of our product lines, so, if you just want to keep the rain out, try Acrylic Sliding windows, or, if you want a indoors out room in the winter, fully insulated glass, the sky is the limit with the Claro Sunroom system.

- 1. Completely custom framing design allows windows and doors to be installed into any Renaissance Patio Product
- 2. Heavy gauge aluminum extrusion allows windows and doors to fit seamlessly into your framing, creating a smooth and clean look
- 3. Configure your space to include horizontal sliding, single hung, or fixed glass windows
- 4. Custom door installation sections keep your rooms framing nice and clean