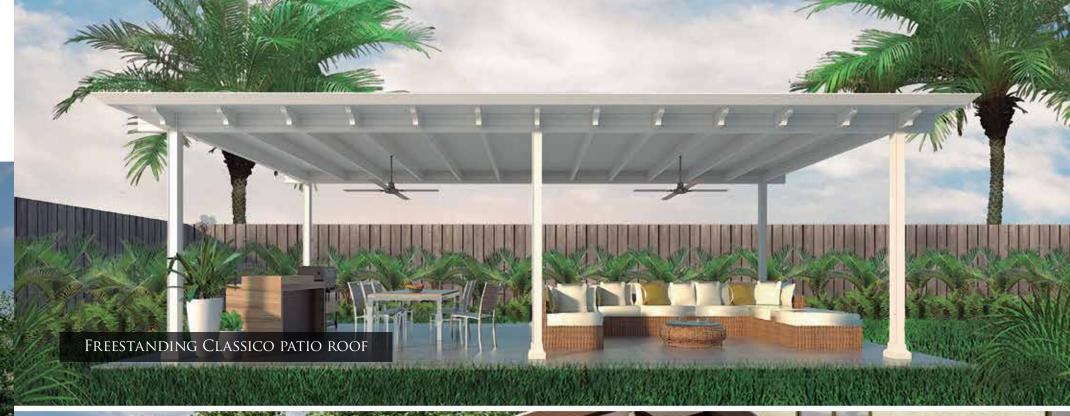

# RENAISSANCE CLASSICO PATIO ROOFING:

The Classico is an uncompromising take on the traditional wood framed patio roof, with a full truss framing system that not only strengthens the structure, but gives it a flawlessly high-end look.