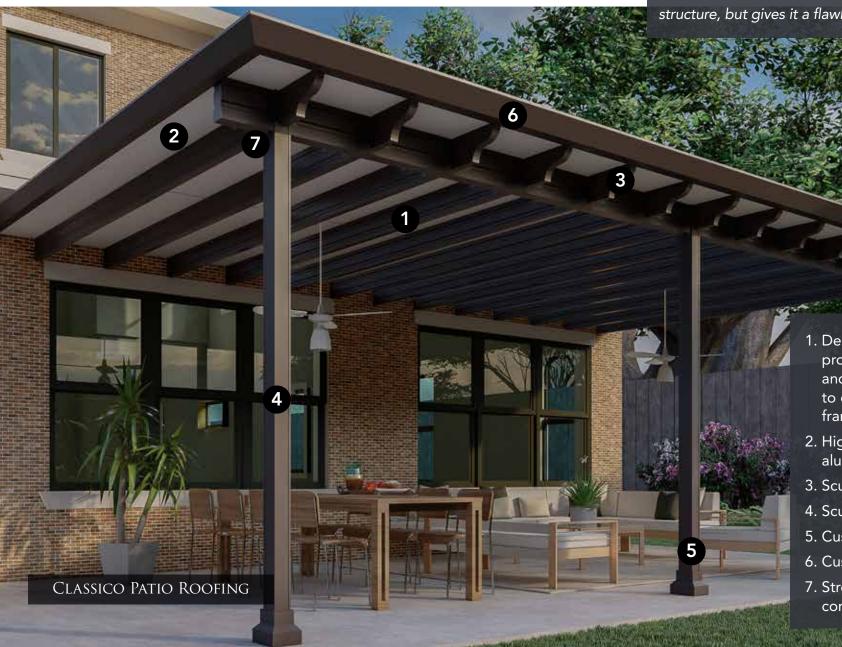

# RENAISSANCE CLASSICO PATIO ROOFING:

The Classico is an uncompromising take on the traditional wood framed patio roof, with a full truss framing system that not only strengthens the structure, but gives it a flawlessly high-end look.

- Decorative trusses
  protrude from the header,
  and return to your home
  to create a high end, fully
  framed appearance
- 2. High strength, insulated aluminum roof panels
- 3. Sculpted header
- 4. Sculpted posts
- 5. Custom post covers
- 6. Custom gutter system
- 7. Strong, but simple connections