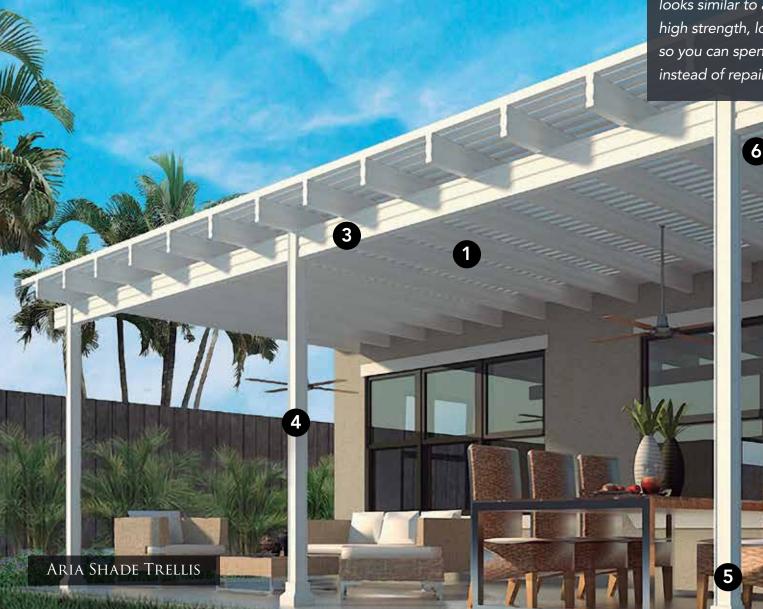

The Aria shade trellis was designed from the ground up to serve two purposes, first, to be a stunning work of art in your backyard, and second, to provide shade so you can enjoy the outdoors all summer long. The Aria shade trellis, although it looks similar to a wooden shade trellis, incorporates high strength, low maintenance extruded aluminum so you can spend your weekends enjoying yourself, instead of repainting.

- Pergola trusses provide a beautiful, natural look
- 2. Shade tubes allow for up to 60% shade, to keep you and your guests cool
- 3. Sculpted header
- 4. Sculpted posts
- 5. Custom post covers
- 6. Strong, but simple connections