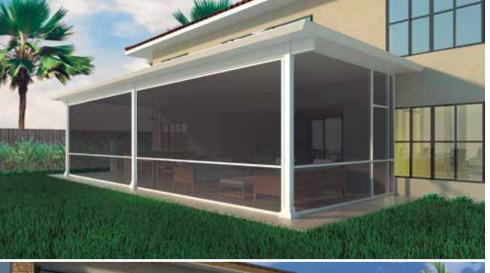

Designed from the ground up to be the most attractive screen wall system on the planet, the Dolce hides all of the screws and fasteners that make a standard screen wall look like an erector set.

DOLCE SEAMLESS SCREEN

- Concealed fasteners at all connections keep your screen walls clean and spotless looking
- 2. Heavy gauge aluminum extrusion is 50% thicker than standard screen framing, which gives your patio a much stronger feel
- 3. Configure your screen walls to be fully open, or add a chair rail to give them a more traditional feel
- 4. High Strength, designer screen doors can handle abuse and last for a lifetime

LUMINO SUNROOMS

Love the outdoors, but don't always love the weather? Enclose your space with Claro Sunroom Walls. We designed our Claro Sunroom beams to allow any type of window or door to be installed in any one of our product lines, so, if you just want to keep the rain out, try Acrylic Sliding windows, or, if you want a indoors out room in the winter, fully insulated glass, the sky is the limit with the Claro Sunroom system.

- 1. Completely custom framing design allows windows and doors to be installed into any Renaissance Patio Product
- 2. Heavy gauge aluminum extrusion allows windows and doors to fit seamlessly into your framing, creating a smooth and clean look
- 3. Configure your space to include horizontal sliding, single hung, or fixed glass windows
- 4. Custom door installation sections keep your rooms framing nice and clean