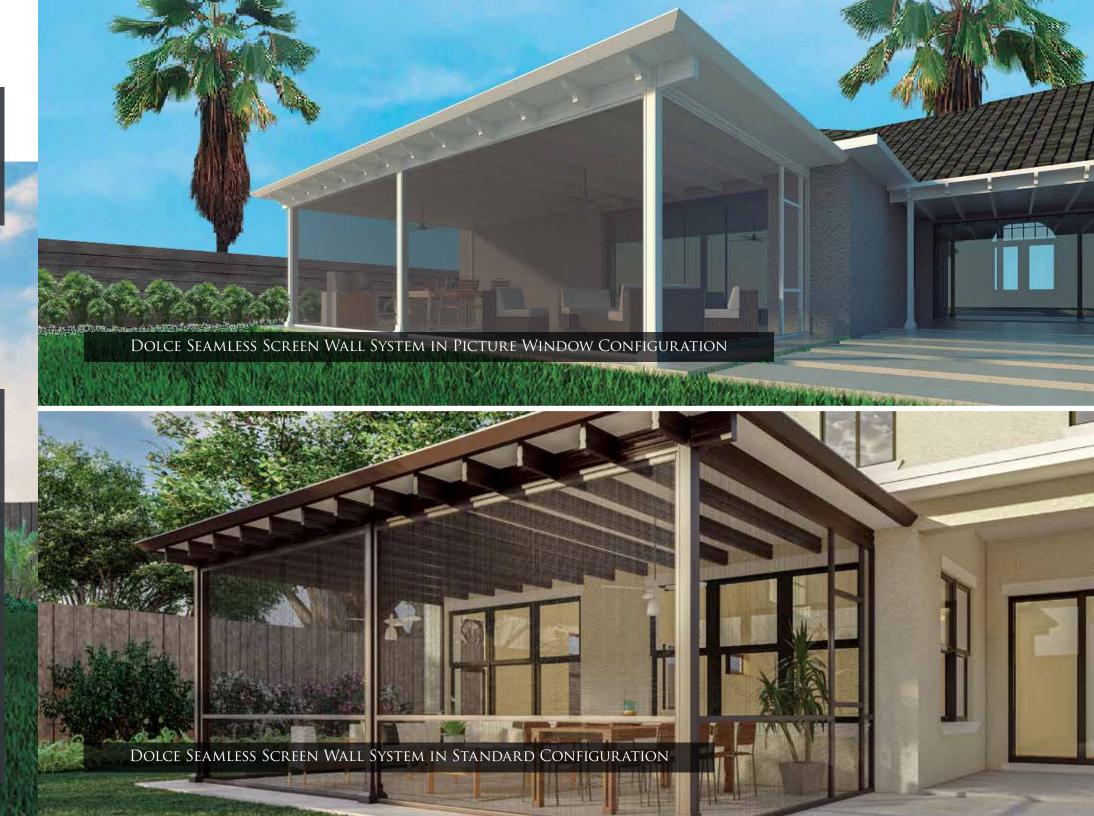

Designed from the ground up to be the most attractive screen wall system on the planet, the Dolce hides all of the screws and fasteners that make a standard screen wall look like an erector set.

DOLCE SEAMLESS SCREEN

- Concealed fasteners at all connections keep your screen walls clean and spotless looking
- 2. Heavy gauge aluminum extrusion is 50% thicker than standard screen framing, which gives your patio a much stronger feel
- 3. Configure your screen walls to be fully open, or add a chair rail to give them a more traditional feel
- 4. High Strength, designer screen doors can handle abuse and last for a lifetime