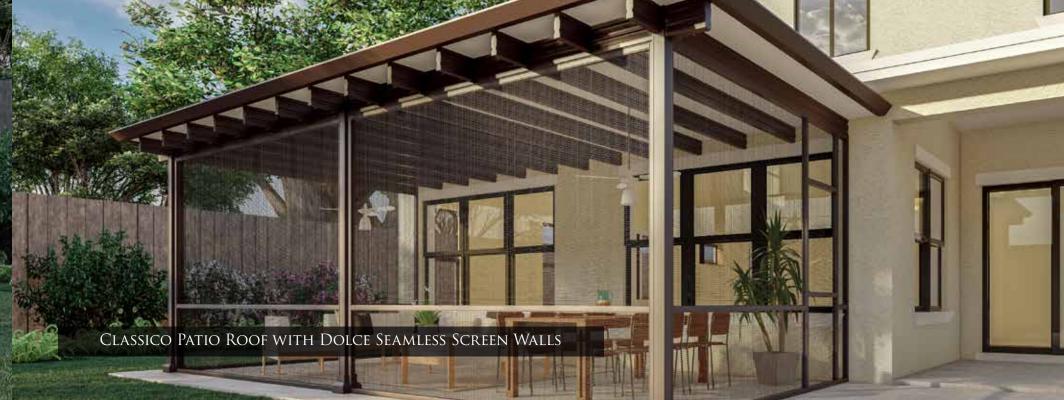

# RENAISSANCE CLASSICO PATIO ROOFING:

The Classico is an uncompromising take on the traditional wood framed patio roof, with a full truss framing system that not only strengthens the structure, but gives it a flawlessly high-end look.

Designed from the ground up to be the most attractive screen wall system on the planet, the Dolce hides all of the screws and fasteners that make a standard screen wall look like an erector set.

DOLCE SEAMLESS SCREEN