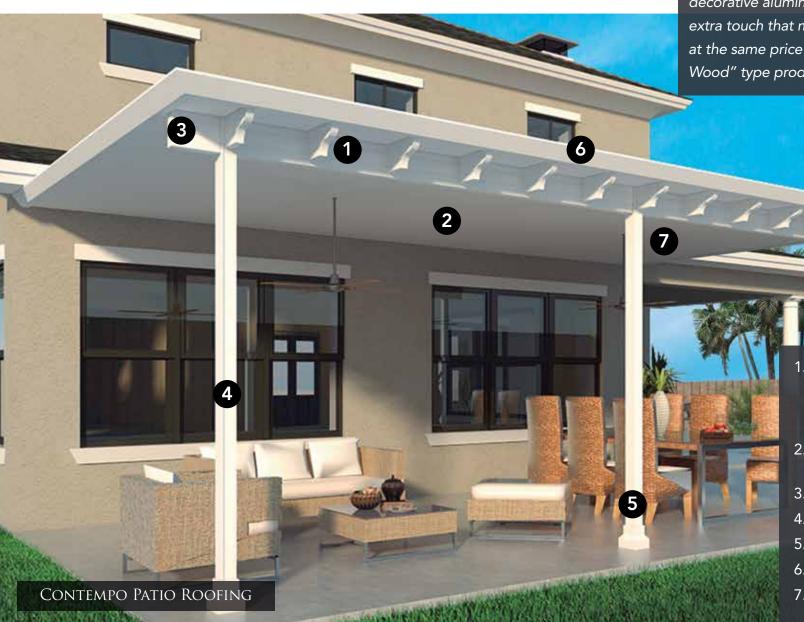

### THE RENAISSANCE PRODUCT LINE

Decorative framed look, aluminum simplicity and a price you will love, means your patio can be both beautiful, and practical. Taking our Moderno Patio Roof, and adding decorative aluminum truss ends provides that extra touch that most patios are missing, and at the same price point as the "Aluminum-Wood" type products.

- Decorative truss ends provide a wood framed look and decorative appeal
- 2. High strength, insulated aluminum roof panels
- 3. Sculpted header
- 4. Sculpted posts
- 5. Custom post covers
- 6. Custom gutter system
- 7. Strong, but simple connections