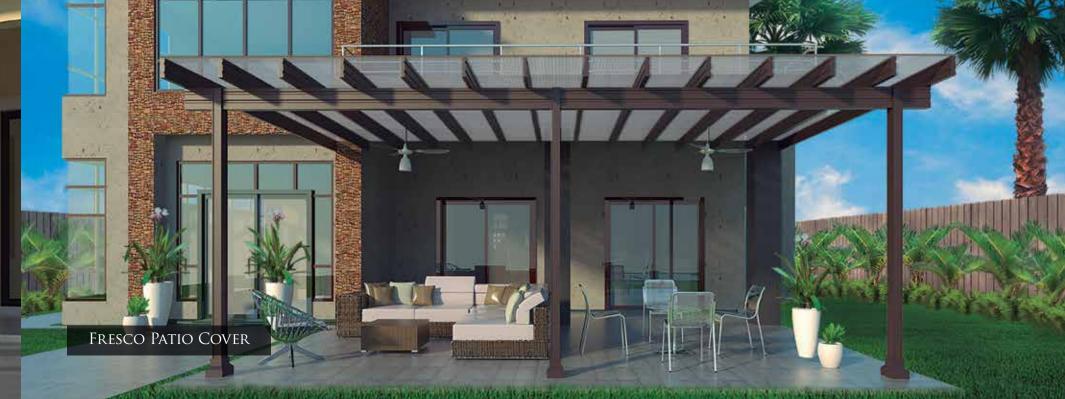

Keeping your patio light, bright, airy, AND dry is now possible, thanks to the Fresco Patio Cover. Incorporating a decorative translucent pearl, polycarbonate roofing system means your patio can have 70% of the suns light pass right through, while keeping out the rain and reducing heat transfer into the space by up to 60%.

2

- Pergola trusses provide a beautiful, natural look
- 2. Polycarbonate roofing lets in just the right amount of sun and keeps out the rain
- 3. Sculpted header
- 4. Sculpted posts
- 5. Custom post covers
- 6. Strong, but simple connections