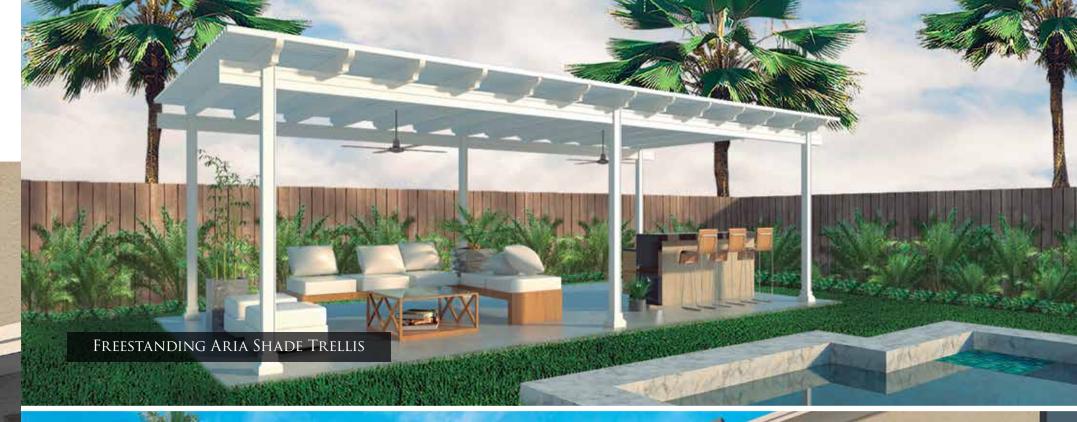

The Aria shade trellis was designed from the ground up to serve two purposes, first, to be a stunning work of art in your backyard, and second, to provide shade so you can enjoy the outdoors all summer long. The Aria shade trellis, although it looks similar to a wooden shade trellis, incorporates high strength, low maintenance extruded aluminum so you can spend your weekends enjoying yourself, instead of repainting.