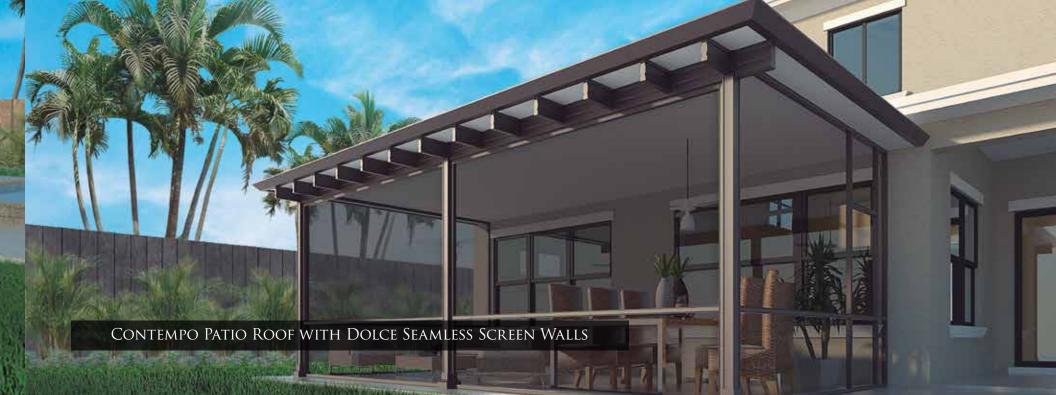

Designed from the ground up to be the most attractive screen wall system on the planet, the Dolce hides all of the screws and fasteners that make a standard screen wall look like an erector set.

DOLCE SEAMLESS SCREEN

- Concealed fasteners at all connections keep your screen walls clean and spotless looking
- 2. Heavy gauge aluminum extrusion is 50% thicker than standard screen framing, which gives your patio a much stronger feel
- 3. Configure your screen walls to be fully open, or add a chair rail to give them a more traditional feel
- 4. High Strength, designer screen doors can handle abuse and last for a lifetime