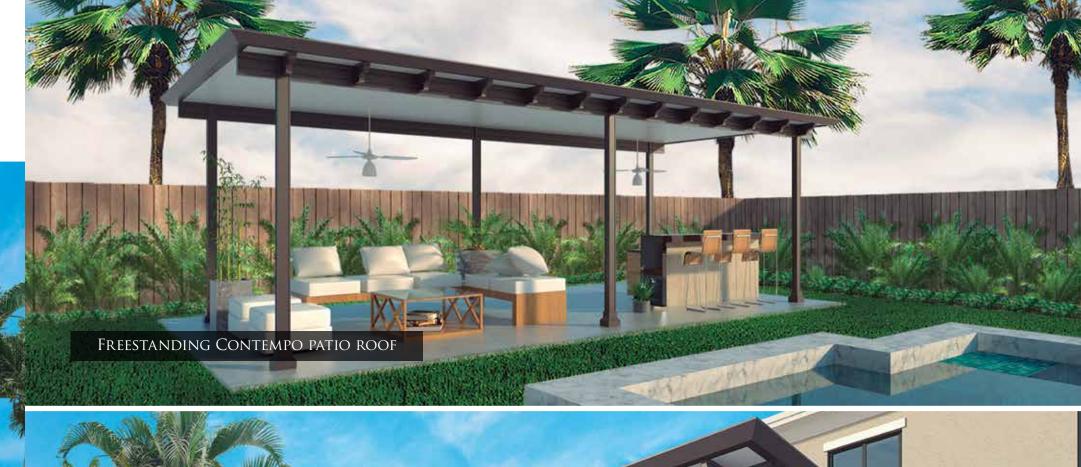

### THE RENAISSANCE PRODUCT LINE

Decorative framed look, aluminum simplicity and a price you will love, means your patio can be both beautiful, and practical. Taking our Moderno Patio Roof, and adding decorative aluminum truss ends provides that extra touch that most patios are missing, and at the same price point as the "Aluminum-Wood" type products.