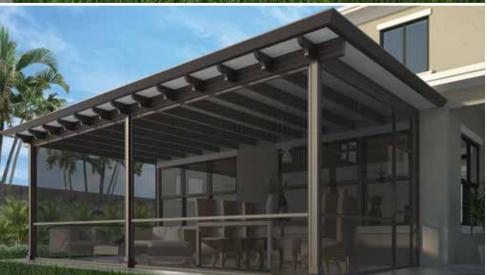

### THE RENAISSANCE PRODUCT LINE

Decorative framed look, aluminum simplicity and a price you will love, means your patio can be both beautiful, and practical. Taking our Moderno Patio Roof, and adding decorative aluminum truss ends provides that extra touch that most patios are missing, and at the same price point as the "Aluminum-Wood" type products.

- Decorative truss ends provide a wood framed look and decorative appeal
- 2. High strength, insulated aluminum roof panels
- 3. Sculpted header
- 4. Sculpted posts
- 5. Custom post covers
- 6. Custom gutter system
- 7. Strong, but simple connections